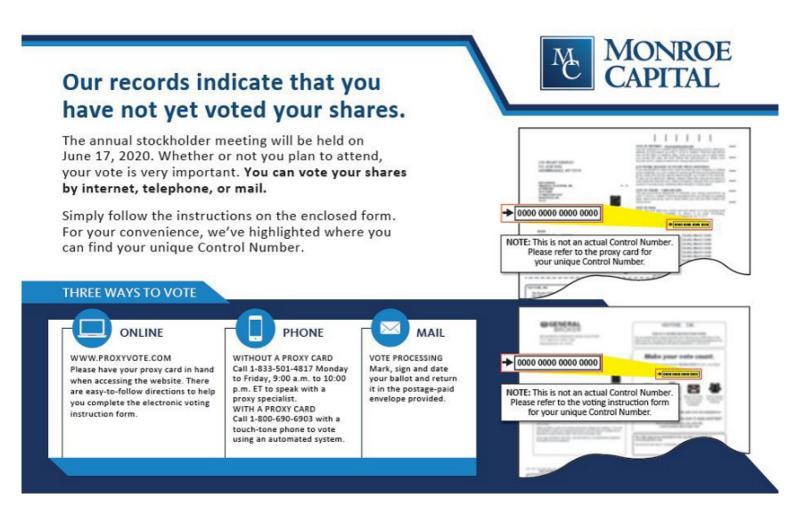

plies:

(2) Aggregate number of securities to which transaction applies:

(3) Per unit price or other underlying value of transaction computed pursuant to Exchange Act Rule 0-11 (set forth the amount on which the filing fee is calculated and state how it was determined):

- (4) Proposed maximum aggregate value of transaction:
- (5) Total fee paid:

Fee paid previously with preliminary materials.

Check box if any part of the fee is offset as provided by Exchange Act Rule 0-11(a)(2) and identify the filing for which the offsetting fee was paid previously. Identify the previous filing by registration statement number, or the Form or Schedule and the date of its filing.

- (1) Amount previously paid:
- (2) Form, Schedule or Registration Statement No.:
- (3) Filing Party:
- (4) Date Filed: